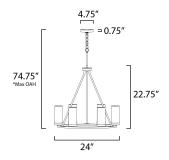

\*max overall height

## **MEASUREMENTS**

**DIMENSION** : 24" L x 24" W x 22.75" H

MAX OAH : 74.75" OAH

CANOPY : 4.75" W x 0.75" H x 4.75" L

HANGING WEIGHT : 11.15 lb