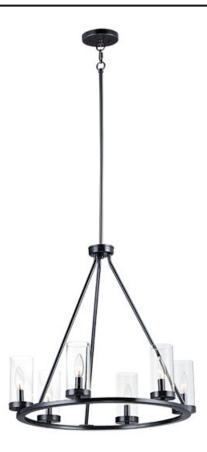

## **PRODUCT DESCRIPTION**

This collection of forever classic designs are available in both Satin Nickle and Black finishes with Clear glass. These fixtures were designed to install easily and priced to work in builder packages.

### **LAMPING**

INPUT VOLTAGE :120V

: 6 x 60W Incandescent E12 Candelabra , 360W Total

**BULB INCLUDED** : (Not Included)

DIMMABLE : Yes

### **FINISHES OPTION**

Black (BK)

Satin Nickel (SN)

# **GLASS**

Clear CL

# MATERIAL

Steel, Glass